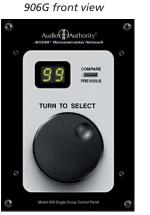

Audio Authority EXPERT AUDIO/VIDEO SOLUTIONS SINCE 1976 Single Product Group Control Panel

Perfect for in-wall speaker displays, DVD walls, car audio subwoofer rooms, or home theater speaker package demonstrations.

The Model 906G control panel is designed to control a single product group in Audio Authority's *AccessEZ*<sup>™</sup> audio and video demonstration systems. The 906G can switch up to 99 products in a group (with the appropriate number of switching modules), deselect products, and perform A/B comparisons. The 906G makes it simple to control any single group by turning the knob to select the desired products.